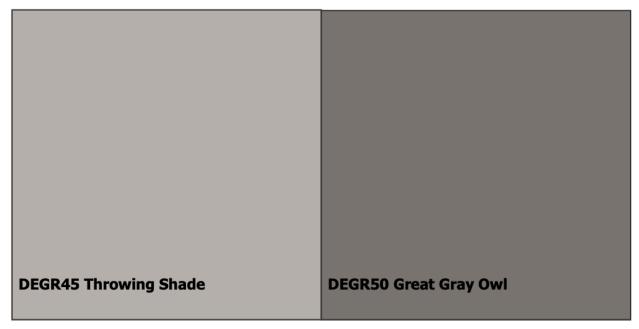

#### Scheme 1



| DEGR22 Bone Dry | DEGR25 Shale Stone |
|-----------------|--------------------|

#### Scheme 2

| DEW358 Milk Glass<br>RL#093 | DEC773 Heather<br>RL#665 |
|-----------------------------|--------------------------|



### Scheme 3



### Scheme 4

| DET642 Bay Salt | DET626 Metal Fringe |
|-----------------|---------------------|
| RL#939          | RL#923              |



## Scheme 5



### Scheme 6

| DEGR16 Stoneware Clay | DEGR14 Hazy Gray |
|-----------------------|------------------|



### Scheme 7



### Scheme 8

| DEC795 Gray Pearl | DEW382 Faded Gray |
|-------------------|-------------------|
| RL#676            | RL#015            |



### Scheme 9

| DEC754 Quicksand | DEC717 Baked Potato |
|------------------|---------------------|
| RL#669           | RL#682              |

## Scheme 10

| DE6214 Pigeon Gray | DE6212 Crisp Muslin |
|--------------------|---------------------|
| RL#570             | RL#514              |



### Scheme 11



### Scheme 12

| DET642 Bay Salt | DET627 Pewter Patter |
|-----------------|----------------------|
| RL#939          | RL#924               |



### Scheme 13



## Scheme 14

| DE6122 Dry Creek | DE6124 Whole Wheat |
|------------------|--------------------|
| RL#501           | RL#557             |



### Scheme 15



## Scheme 16

| DE