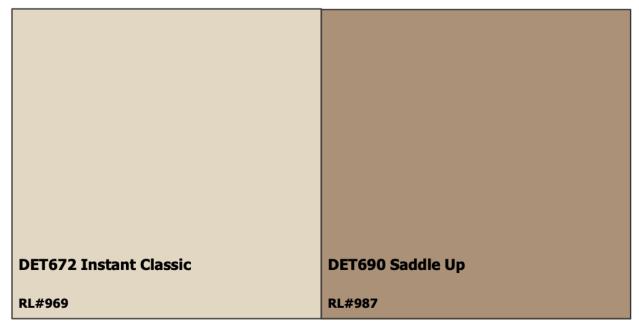

#### Scheme 1



| DEGR22 Bone Dry | DEGR25 Shale Stone |
|-----------------|--------------------|

#### Scheme 2

| DEW358 Milk Glass<br>RL#093 | DEC773 Heather<br>RL#665 |
|-----------------------------|--------------------------|



### Scheme 3



### Scheme 4

| DET642 Bay Salt | DET626 Metal Fringe |
|-----------------|---------------------|
| RL#939          | RL#923              |



## Scheme 5



### Scheme 6

| DEGR16 Stoneware Clay | DEGR14 Hazy Gray |
|-----------------------|------------------|



### Scheme 7



### Scheme 8

| DEC795 Gray Pearl | DEW382 Faded Gray |
|-------------------|-------------------|
| RL#676            | RL#015            |



### Scheme 9

| DEC754 Quicksand | DEC717 Baked Potato |
|------------------|---------------------|
| RL#669           | RL#682              |

## Scheme 10

| DE6214 Pigeon Gray | DE6212 Crisp Muslin |
|--------------------|---------------------|
| RL#570             | RL#514              |



### Scheme 11



### Scheme 12

| DET642 Bay Salt | DET627 Pewter Patter |
|-----------------|----------------------|
| RL#939          | RL#924               |



### Scheme 13



## Scheme 14

| DE6122 Dry Creek | DE6124 Whole Wheat |