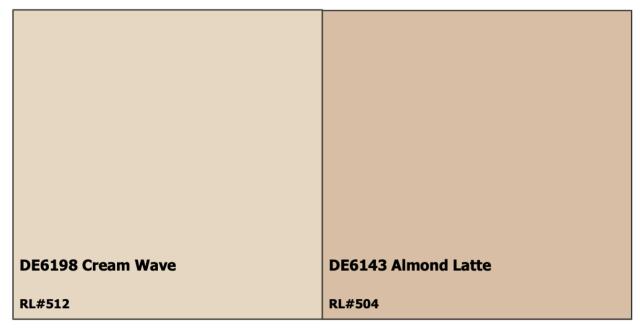

RL#939          | RL#923              |



## Scheme 5



### Scheme 6

| DEGR16 Stoneware Clay | DEGR14 Hazy Gray |
|-----------------------|------------------|



### Scheme 7



### Scheme 8

| DEC795 Gray Pearl | DEW382 Faded Gray |
|-------------------|-------------------|
| RL#676            | RL#015            |



### Scheme 9

| DEC754 Quicksand | DEC717 Baked Potato |
|------------------|---------------------|
| RL#669           | RL#682              |

## Scheme 10

| DE6214 Pigeon Gray | DE6212 Crisp Muslin |
|--------------------|---------------------|
| RL#570             | RL#514              |



### Scheme 11



### Scheme 12

| DET642 Bay Salt | DET627 Pewter Patter |
|-----------------|----------------------|
| RL#939          | RL#924               |



### Scheme 13



## Scheme 14

| DE6122 Dry Creek | DE6124 Whole Wheat |
|------------------|--------------------|
| RL#501           | RL#557             |



### Scheme 15



## Scheme 16

| DET640 Tawny Owl | DET637 Seagull Wail |
|------------------|---------------------|
| RL#937           | RL#934              |



### Scheme 17

| DET695 Grange Hall | DET624 Sorrel Felt |
|--------------------|--------------------|
| RL#992             | RL#921             |

<u>Note:</u> Your choice for garage & body of house. Opposite color for trim, popouts, & entry door. Also, may use one color only. Must submit for approval to your HOA before applying.