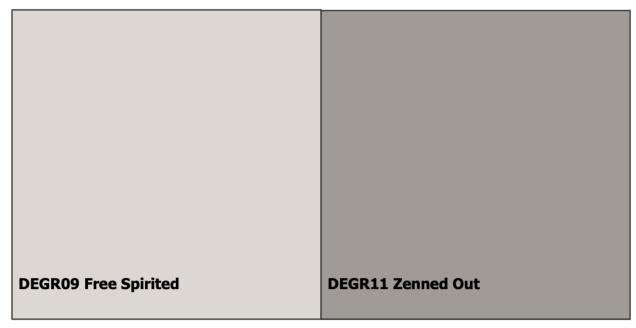

#### Scheme 1



| DEGR22 Bone Dry | DEGR25 Shale Stone |
|-----------------|--------------------|

#### Scheme 2

| DEW358 Milk Glass<br>RL#093 | DEC773 Heather<br>RL#665 |
|-----------------------------|--------------------------|



### Scheme 3



### Scheme 4

| DET642 Bay Salt | DET626 Metal Fringe |
|-----------------|---------------------|
| RL#939          | RL#923              |



## Scheme 5



### Scheme 6

| DEGR16 Stoneware Clay | DEGR14 Hazy Gray |
|-----------------------|------------------|



### Scheme 7



### Scheme 8

| DEC795 Gray Pearl | DEW382 Faded Gray |
|-------------------|-------------------|
| RL#676            | RL#015            |



### Scheme 9

| DEC754 Quicksand | DEC717 Baked Potato |
|------------------|---------------------|
| RL#669           | RL#682              |

## Scheme 10

| DE6214 Pigeon Gray | DE6212 Crisp Muslin |
|--------------------|---------------------|
| RL#570             | RL#514              |



### Scheme 11



### Scheme 12

| DET642 Bay Salt | DET627 Pewter Patter |
|--